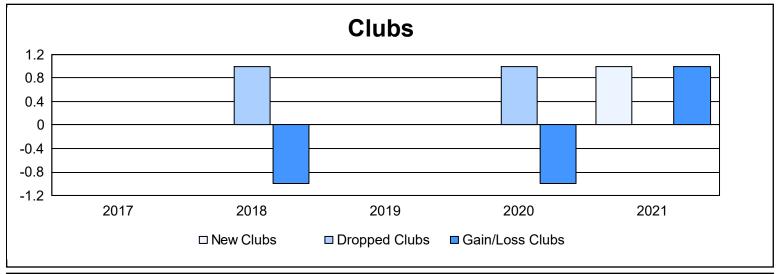

District 354 G As of June 2021 Cumulative

| Year      | New<br>Clubs | Dropped<br>Clubs | Gain/<br>Loss<br>Clubs | New<br>Members | Charter<br>Members | Reinstate<br>Members | Transfer<br>Members | Total<br>Member<br>Added | Total<br>Members<br>Dropped | Gain/<br>Loss<br>Members |
|-----------|--------------|------------------|------------------------|----------------|--------------------|----------------------|---------------------|--------------------------|-----------------------------|--------------------------|
| 2016-2017 | 0            | 0                | 0                      | 247            | 1                  | 7                    | 0                   | 255                      | 228                         | 27                       |
| 2017-2018 | 0            | 1                | -1                     | 309            | 0                  | 9                    | 0                   | 318                      | 271                         | 47                       |
| 2018-2019 | 0            | 0                | 0                      | 272            | 3                  | 3                    | 2                   | 280                      | 302                         | -22                      |
| 2019-2020 | 0            | 1                | -1                     | 233            | 3                  | 10                   | 1                   | 247                      | 245                         | 2                        |
| 2020-2021 | 1            | 0                | 1                      | 193            | 36                 | 6                    | 0                   | 235                      | 205                         | 30                       |
| Average   | 0            | 0                | 0                      | 251            | 9                  | 7                    | 1                   | 267                      | 250                         | 17                       |